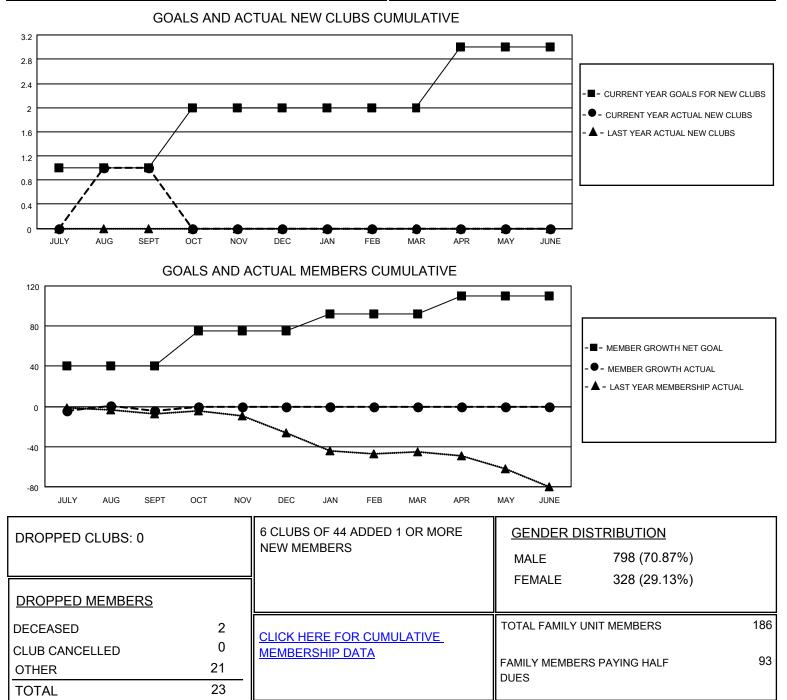

## LOCATION SOUTH DAKOTA

**District 5 SE** 

Results as of: 9/30/2020

| Clubs                 |               |           |               | Members               |                          |                         |                                                    |
|-----------------------|---------------|-----------|---------------|-----------------------|--------------------------|-------------------------|----------------------------------------------------|
| RESULTS FOR 2020-2021 |               |           |               | RESULTS FOR 2020-2021 |                          |                         |                                                    |
| QUARTER               | NEW CLUB GOAL | NEW CLUBS | DROPPED CLUBS | QUARTER               | EMBER GROWTH NET<br>GOAL | MEMBER GROWTH<br>ACTUAL | DROPPED<br>MEMBERS ACTUAL<br>(including transfers) |
| JULY/AUG/SEPT         | 1             | 1         | 0             | JULY/AUG/SEPT         | г 40                     | 22                      | 23                                                 |
| OCT/NOV/DEC           | 1             | 0         | 0             | OCT/NOV/DEC           | 35                       | 0                       | 0                                                  |
| JAN/FEB/MAR           | 0             | 0         | 0             | JAN/FEB/MAR           | 17                       | 0                       | 0                                                  |
| APR/MAY/JUNE          | 1             | 0         | 0             | APR/MAY/JUNE          | 18                       | 0                       | 0                                                  |